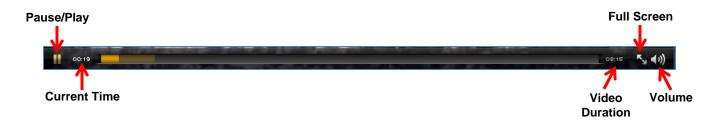

Place a Hold to get on the waiting list. OverDrive (our eBook downloading service) will email you when the title

becomes available.

- 5. If the book is available for check out, select **Borrow**.
- 6. Enter your library card number. (All 14 digits, no spaces.)
- 7. Select Play (Streaming Video).
  - A new window will open and the video will begin playing.
  - To pause the video, see the video's • timing, make it full screen, change its volume, etc. hover your mouse over the video screen. An option bar will appear under the video. Make your desired changes.