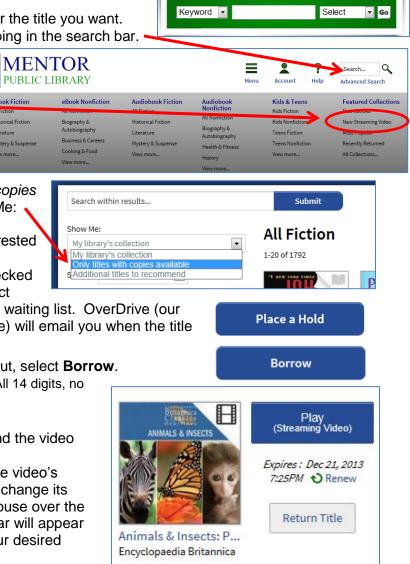

## Get a Video:

- 1. Go to www.mentorpl.org.
- Click on the **EBOOKS** link in the grey line at the top of 2. the screen.
- 3. Browse or search our collection for the title you want.
  - Search by video title by typing in the search bar. •
  - Browse by • category by clicking the appropriate category link in the grey bar. You can narrow •
  - liew more... the search by choosing "Only titles with copies available" from the Show Me: box.
- When you find a video you're interested 4. in, click on it.
  - If the video is currently checked • out to another patron, select

Place a Hold to get on the waiting list. OverDrive (our eBook downloading service) will email you when the title

becomes available.

- 5. If the book is available for check out, select **Borrow**.
- 6. Enter your library card number. (All 14 digits, no spaces.)
- 7. Select Play (Streaming Video).
  - A new window will open and the video will begin playing.
  - To pause the video, see the video's • timing, make it full screen, change its volume, etc. hover your mouse over the video screen. An option bar will appear under the video. Make your desired changes.